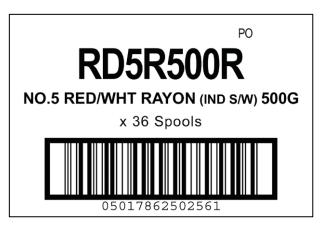

## CARTON LABEL 15 X 10 CM

| Customer Approval of Specification                                                                             |  |  |
|----------------------------------------------------------------------------------------------------------------|--|--|
| Please sign and return this specification to technical@scobie-junor.co.uk to confirm formal acceptance of this |  |  |
| specification. All specifications issued will be deemed to be accepted if no communication to the contrary is  |  |  |
| received after 10 working days.                                                                                |  |  |
| Signature:                                                                                                     |  |  |
|                                                                                                                |  |  |
| Print name:                                                                                                    |  |  |
|                                                                                                                |  |  |
| Position:                                                                                                      |  |  |
|                                                                                                                |  |  |
| Date:                                                                                                          |  |  |
|                                                                                                                |  |  |